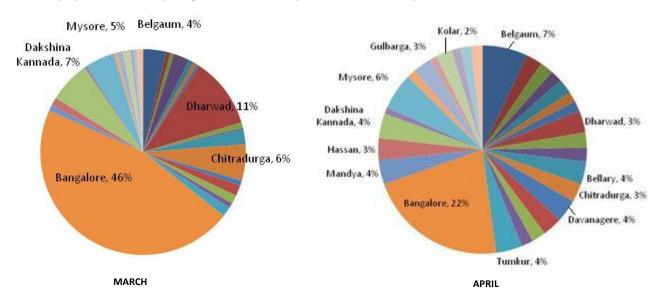

The table below shows the <u>fall in applications</u> by department with a percentage in variance. You will observe that Education, Home & Revenue show a fall in applications.

| Main Department             | Application s - JULY | Applications-<br>JUNE | Difference | %age<br>variance |
|-----------------------------|----------------------|-----------------------|------------|------------------|
|                             |                      |                       |            |                  |
| EDUCATION DEPARTMENT        | 1672                 | 42359                 | -40687     | -96.05278689     |
| HOME DEPARTMENT             | 54220                | 64855                 | -10635     | -16.39811888     |
| REVENUE DEPARTMENT          | 1470586              | 1578165               | -107579    | -6.816714349     |
| URBAN DEVELOPMENT           | 85612                | 86679                 | -1067      | -1.230978668     |
| TRANSPORT DEPARTMENT        | 564005               | 536037                | 27968      | 5.217550281      |
| COMMERCIAL TAXES DEPARTMENT | 177604               | 168113                | 9491       | 5.645607419      |
| WOMEN AND CHILD WELFARE     | 6813                 | 6117                  | 696        | 11.37812653      |
| LABOUR DEPARTMENT           | 10660                | 9552                  | 1108       | 11.59966499      |
| RDPR                        | 14447                | 12679                 | 1768       | 13.94431738      |
| FOOD AND CIVIL SUPPLIES     | 12183                | 8839                  | 3344       | 37.83233397      |
| HEALTH AND FAMILY WELFARE   | 19787                | 12082                 | 7705       | 63.77255421      |

Overall there is a fall of 1, 07,888 applications in the month.

As expected, the Education department shows a sharp decline (infact, back to its normal trends). The Home department & Revenue are showing low applications this month. The services that were less sought during the month were:

#### Revenue:

- Overall there is a fall of 6.81% in Applications received. (1, 07,579 Applications).
- There is a fall in disposal rate by 7.24% (1,84,013 Applications Disposed)
- There has been a fall in the delivery of Income Certificates by 11.21%, followed by Death Certificates by 8.25% during the month of July as compared to the previous month of June 2012.

#### Home:

- Overall there is fall of 16.39% in applications received (10635 Applications)
- There is fall in Disposals rate by 2.90% (9475 Applications Disposed).
- There is a fall in the delivery of Issue of NOC for licences for Amusement Parks by 36.45 %, Permission for peaceful procession by 36% NOC to Petrol pumps by 21%
- In all the above cases, it is to be noted that in the month of June backlog of applications received in May also were cleared (disposed), hence these are indicative values.

Shown below is a table of statistics drawn as of the end of July 2012:

| Main Department                        | No. of receipts during the month | No. of<br>disposals<br>during the<br>Month | Delayed<br>disposals<br>during the<br>Month |
|----------------------------------------|----------------------------------|--------------------------------------------|---------------------------------------------|
| COMMERCIAL TAXES<br>DEPARTMENT         | 177604                           | 178948                                     | 19061                                       |
| EDUCATION<br>DEPARTMENT                | 1672                             | 13902                                      | 1020                                        |
| FOOD AND CIVIL<br>SUPPLIES             | 12183                            | 11934                                      | 1153                                        |
| HEALTH AND FAMILY<br>WELFARE           | 19787                            | 19393                                      | 58                                          |
| HOME DEPARTMENT                        | 57855                            | 55254                                      | 8178                                        |
| LABOUR DEPARTMENT                      | 10660                            | 10696                                      | 514                                         |
| REVENUE<br>DEPARTMENT                  | 1470586                          | 1299863                                    | 115015                                      |
| RURAL DEVELOPMENT<br>AND PANCHAYAT RAJ | 14447                            | 13410                                      | 1363                                        |
| TRANSPORT<br>DEPARTMENT                | 564987                           | 566557                                     | 20303                                       |
| URBAN DEVELOPMENT                      | 85612                            | 84290                                      | 7467                                        |
| WOMEN AND CHILD<br>WELFARE             | 6813                             | 7081                                       | 218                                         |
| Total                                  | 24,22,206                        | 22,61,328                                  | 174350                                      |